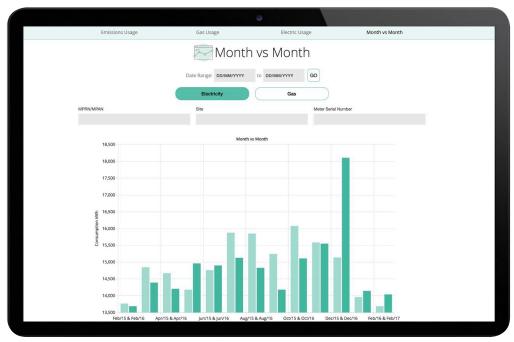

## Client Portal

Comparing monthly usage on previous years helps clients identify peaks and troughs. Data can be easily exported in a variety of file formats.

Our meter reading analytics shows data detailing the meter reads, both previous and present, and identifies whether the read was actual or estimated.