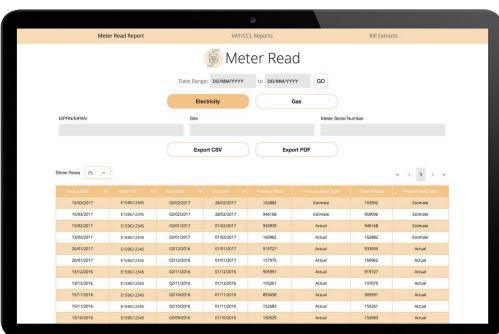

## Client Portal

Comparing monthly usage on previous years helps clients identify peaks and troughs. Data can be easily exported in a variety of file formats.

Our meter reading analytics shows data detailing the meter reads, both previous and present, and identifies whether the read was actual or estimated.