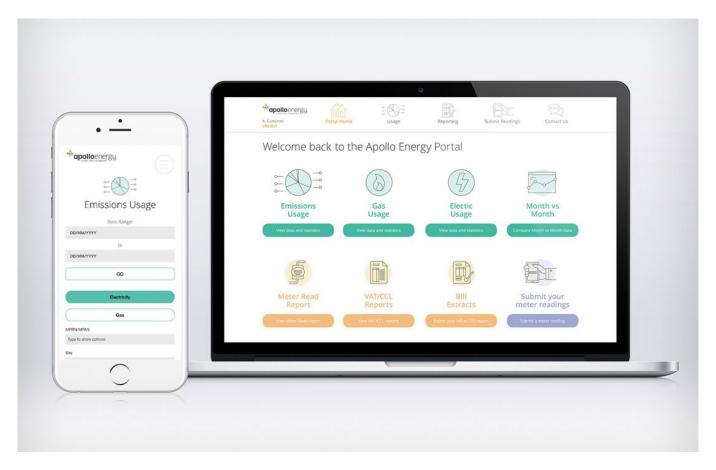

## Client Portal

Apollo Energy's **Online Client Portal** offers clients a wide range of services which can be accessed 24 hours a day via multiple secure logins. Our portal gives you full control of your energy usage, providing detailed reports and extensive analysis.

- 24/7 access to invoices and data usage
- Month versus month consumption analysis
- Submit meter reads quickly and easily
- ✓ VAT/CCL and emission reports
- View billed data in various formats
- ✓ Meter reads reporting