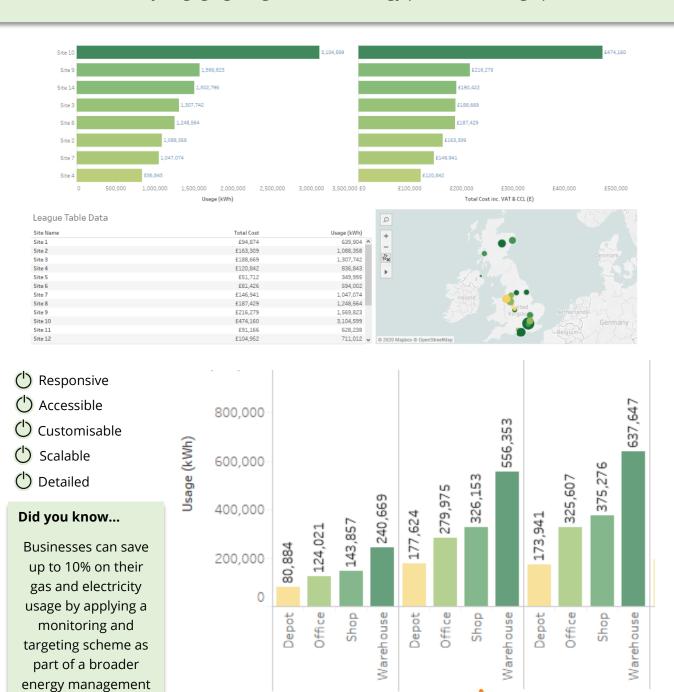

## **Identify Usage Profiles**

By combining high-level, company wide league tables and analysis with pioneering, in-depth meter level analysis, you can target the biggest energy users within your organisation and drill into their usage patterns. Our expert consultants will work with you and identify energy reduction opportunities that will save money and, crucially, reduce your carbon footprint.