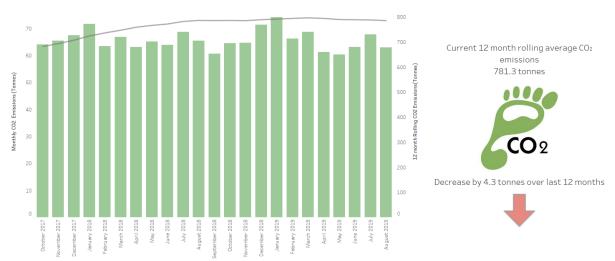

Eco-Hub monitors your Carbon Emissions and will create benchmarks to ensure your business is on track to become net zero carbon.