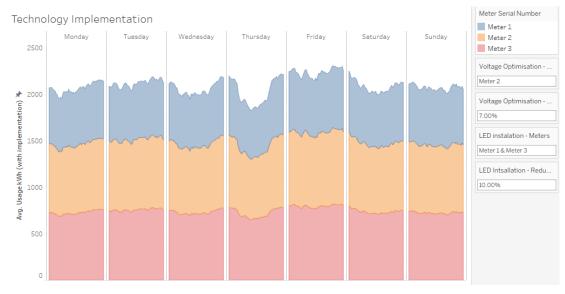

## **Projections**

With Eco-Hub, you can forecast the impact of energy saving solutions, allowing you to project future savings and set targets to ensure you are seeing a return on your overall investment. Savings are independently tracked and validated, keeping you in control. Successful projects can also be scaled up, applying projections to your wider portfolio, preparing you for any future expansion or usage changes.