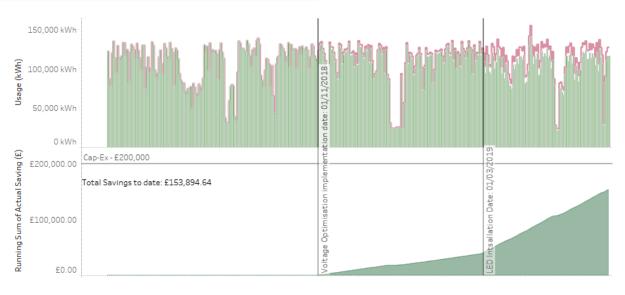

## **Projections**

With Eco-Hub, you can forecast the impact of energy saving solutions, allowing you to project future savings and set targets to ensure you are seeing a return on your overall investment. Savings are independently tracked and validated, keeping you in control. Successful projects can also be scaled up, applying projections to your wider portfolio, preparing you for any future expansion or usage changes.